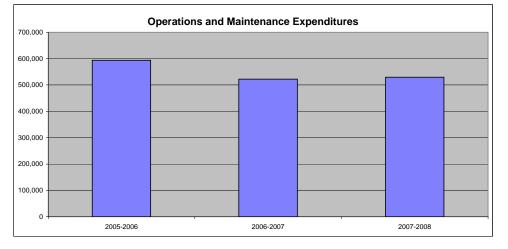

10. Operations and Maintenance Expenditures (2600)

Custodial and maintenance staff are needed to keep the district's schools in operating condition. In addition, when the job is too skilled for our limited staff, we also need to hire contractors for specific jobs such as HVAC and a variety of electrical or technological skills. This category of expenditures pays for the supplies, the salaries, the contracted services necessary to keep our buildings functioning and our grounds maintained.

#### **Operations and Maintenance Expenditures (2600)**

|                                 | 2005-2006<br>Actual | 2006-2007<br>Actual | %<br>inc/<br>dec | 2007-2008<br>Budget | %<br>inc/<br>dec |
|---------------------------------|---------------------|---------------------|------------------|---------------------|------------------|
|                                 | Actual              | Actual              | uec              | Budget              | uec              |
| General                         | 293,087             | 372,813             | 27%              | 383,352             | 3%               |
| Federal Funds                   | 200,007             | 012,010             | 0%               | 000,002             | 0%               |
| Supplemental General            | 193.665             | 105.970             | -45%             | 97.000              | -8%              |
| At Risk (4yr Old)               | 135,005             | 100,070             |                  | 01,000              | 0%               |
| At Risk (K-12)                  | 0                   | 0                   | 0%               | 0                   | 0%               |
| Bilingual Education             | 0                   | 0                   | 0%               | 0                   | 0%               |
| Capital Outlay                  | 74.895              | 10,691              | -86%             | 10,000              | -6%              |
| Driver Training                 | 2,609               | 2,680               | 3%               | 3,050               | 14%              |
| Declining Enrollment            | 2,003               | 2,000               | 0%               | 3,030               | 0%               |
| Extraordinary School Program    | 0                   | 0                   | 0%               | 0                   | 0%               |
| Food Service                    | 17,137              | 15,121              | -12%             | 18,000              | 19%              |
| Professional Development        | 0                   | 0                   | 0%               | 0                   | 0%               |
| Parent Education Program        | 0                   | 0                   | 0%               | 0                   | 0%               |
| Summer School                   | 0                   | 0                   | 0%               | 0                   | 0%               |
| Special Education               | 0                   | 0                   | 0%               | 0                   | 0%               |
| Cost of Living                  | 0                   | 0                   | 070              | 0                   | 0%               |
| Vocational Education            | 160                 | 502                 | 214%             | 0                   | -100%            |
| Gifts/Grants                    | 0                   | 0                   | 0%               | 0                   | 0%               |
| Special Liability               | 0                   | 0                   | 0%               | 0                   | 0%               |
| School Retirement               | 0                   | 0                   | 0%               | 0                   | 0%               |
| Extraordinary Growth Facilities | 0                   | 0                   | 0%               | 0                   | 0%               |
| Special Reserve                 | 0                   | 0                   | 0%               | 0                   | 070              |
| KPERS Spec. Ret. Contribution   | 11,966              | 14,569              | 22%              | 17.734              | 22%              |
| Contingency Reserve             | 0                   | 0                   | 0%               | 11,101              | 22.70            |
| Text Book & Student Material    | 0                   | 0                   | 0%               |                     |                  |
| Bond & Interest #1              | 0                   | 0                   | 0%               | 0                   | 0%               |
| Bond & Interest #2              | 0                   | 0                   | 0%               | 0                   | 0%               |
| No-Fund Warrant                 | 0                   | 0                   | 0%               | 0                   | 0%               |
| Special Assessment              | 0                   | 0                   | 0%               | 0                   | 0%               |
| Temporary Note                  | 0                   | 0                   | 0%               | 0                   | 0%               |
| Temperary Note                  | Ű                   |                     | 070              | Ű                   | 070              |
| SUBTOTAL                        | 593,519             | 522,346             | -12%             | 529,136             | 1%               |
| Enrollment (FTE)*               | 367.0               | 390.8               | 6%               | 372.0               | -5%              |
| Amount per Pupil                | 1,617               | 1,337               | -17%             | 1.422               | 6%               |
| por r opri                      | .,017               | .,007               |                  | ., 122              | 570              |
| Adult Education                 | 0                   | 0                   | 0%               | 0                   | 0%               |
| Adult Supplemental Education    | 0                   | 0                   | 0%               | 0                   | 0%               |
| Area Vocational School          | 0                   | 0                   | 0%               | 0                   | 0%               |
| Tuition Reimbursement           | 0                   | 0                   | 0%               | 0                   | 0%               |
| Special Education Coop          | 0                   | 0                   | 0%               | 0                   | 0%               |
| TOTAL                           | 593,519             | 522,346             | -12%             | 529,136             | 1%               |