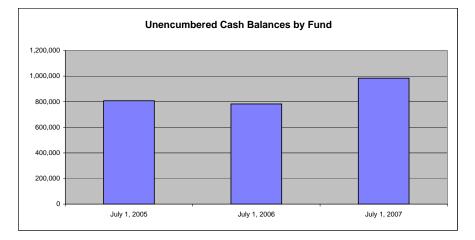

- 15. Reserve Funds Unencumbered Cash Balance
- 16. Other Information Our expected full time equivalency of students is 370 for K through 12. We may have additional FTE because of special education services provided through our Pre-School program.
- 17. Miscellaneous Information Mill Rates by Fund

Note: The FTE (full time equivalency) used in this report to calculate the "Amount Per Pupil" is defined as following: Enrollment (FTE) includes the enrollment of the district used for state aid and budget authority, and all other preschool enrollment and kindergarten students attending full time.