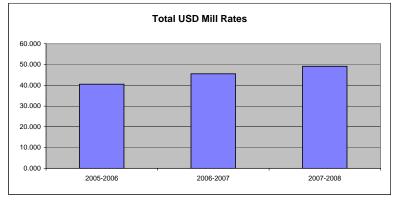

The mill rate set by the state for the general fund is 20 mills. This will generate \$846,460.00 of the \$3,156,278.00 budget.

The mill rate for the supplemental general fund is 17.155. Since we do not receive any state aide for this fund, this will generate our complete budget for this fund.

The capital outlay mill levy is 6 mills.

The bond and interest mill rate is 5.992.

The total mill rate of 49.147 is an increase of 3.655 mills over last year.

18. Other Information – Assessed Valuation and Bonded Indebtedness