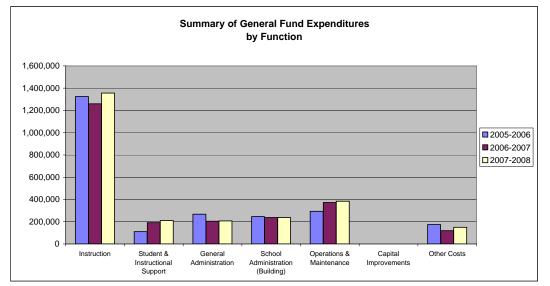

2. Summary of General Fund Expenditures by Function

Within the General Fund comes the majority of expenditures of the district. Included within this fund are salaries of teachers, administrators, secretaries, custodians, librarians, etc. In addition we pay those fixed costs such as utilities, insurance, communications services to parents including telephone, internet, and postage. Costs associated with maintenance of the buildings and grounds takes up a percentage of these funds. From the general fund we also transfer money to pay for food service, special education, summer school, vocational education, driver's education, at risk, and professional development.

| Summary of General Expenditures |
|---------------------------------|
| by Function                     |

|                                  | 2005-2006<br>Actual | %<br>of<br>Tot | 2006-2007<br>Actual | %<br>of<br>Tot | %<br>inc/<br>dec | 2007-2008<br>Budget | %<br>of<br>Tot | %<br>inc/<br>dec |
|----------------------------------|---------------------|----------------|---------------------|----------------|------------------|---------------------|----------------|------------------|
| Instruction                      | 1,323,878           | 55%            | 1,258,612           | 53%            | -5%              | 1,355,888           | 53%            | 8%               |
| Student & Instructional Support  | 111,067             | 5%             | 191,176             | 8%             | 72%              | 209,545             | 8%             | 10%              |
| General Administration           | 267,029             | 11%            | 203,926             | 9%             | -24%             | 206,462             | 8%             | 1%               |
| School Administration (Building) | 245,902             | 10%            | 237,907             | 10%            | -3%              | 237,289             | 9%             | 0%               |
| Operations & Maintenance         | 293,087             | 12%            | 372,813             | 16%            | 27%              | 383,352             | 15%            | 3%               |
| Capital Improvements             | 0                   | 0%             | 0                   | 0%             | 0%               | 0                   | 0%             | 0%               |
| Other Costs                      | 173,914             | 7%             | 119,385             | 5%             | -31%             | 148,887             | 6%             | 25%              |
| Total Expenditures               | 2,414,877           | 100%           | 2,383,819           | 100%           | -1%              | 2,541,423           | 100%           | 7%               |
| Amount per Pupil                 | \$6,580             |                | \$6,100             |                | -7%              | \$6,832             |                | 12%              |

The Summary of General Fund Expenditures chart information comes from pages 6-13 and only uses the 'General Fund' line items.