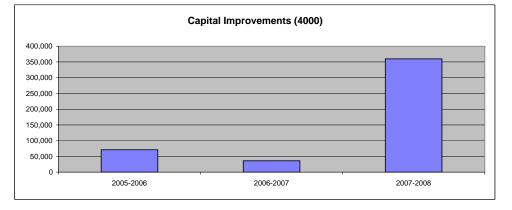

#### Capital Improvements Expenditures (4000)

|                                                 |           |           | %        |   |           | %        |
|-------------------------------------------------|-----------|-----------|----------|---|-----------|----------|
|                                                 | 2005-2006 | 2006-2007 | inc/     |   | 2007-2008 | inc/     |
|                                                 | Actual    | Actual    | dec      |   | Budget    | dec      |
| General                                         | 0         | 0         | 00/      |   | 0         | 0%       |
| General<br>Federal Funds                        | 0         | 0         | 0%       | - | 0         | 0%       |
|                                                 | -         | ÷         |          | - | -         |          |
| Supplemental General                            | 0         | 0         | 0%       |   | 0         | 0%       |
| At Risk (4yr Old)                               |           | 0         | 0%       |   | 0         | 0%<br>0% |
| At Risk (K-12)                                  | 0         | 0         | 0%       |   | 0         |          |
| Bilingual Education                             | 0         | 0         | 0%       | - | 0         | 0%       |
| Capital Outlay                                  | 71,012    | 36,227    | -49%     | - | 360,000   | 894%     |
| Driver Training                                 | 0         | 0         | 0%       |   | 0         | 0%       |
| Declining Enrollment                            | 0         | 0         | 0%       |   | 0         | 0%       |
| Extraordinary School Program                    | 0         | 0         | 0%       |   | 0         | 0%       |
| Food Service                                    | 0         | 0         | 0%       |   | 0         | 0%       |
| Professional Development                        | 0         | 0         | 0%       |   | 0         | 0%       |
| Parent Education Program                        | 0         | 0         | 0%       |   | 0         | 0%       |
| Summer School                                   | 0         | 0         | 0%       |   | 0         | 0%       |
| Special Education                               | 0         | 0         | 0%       |   | 0         | 0%       |
| Cost of Living                                  |           | 0         |          |   | 0         | 0%       |
| Vocational Education                            | 0         | 0         | 0%       |   | 0         | 0%       |
| Gifts/Grants                                    | 0         | 0         | 0%       |   | 0         | 0%       |
| Special Liability                               | 0         | 0         | 0%       |   | 0         | 0%       |
| School Retirement                               | 0         | 0         | 0%       | - | 0         | 0%       |
| Extraordinary Growth Facilities                 | 0         | 0         | 0%       |   | 0         | 0%       |
| Special Reserve                                 | 0         | 0         | 0%       |   | -         |          |
| KPERS Spec. Ret. Contribution                   | 0         | 0         | 0%       |   | 0         | 0%       |
| Contingency Reserve                             | 0         | 0         | 0%       |   | -         |          |
| Text Book & Student Material                    | 0         | 0         | 0%       |   |           |          |
| Bond & Interest #1                              | 0         | 0         | 0%       |   | 0         | 0%       |
| Bond & Interest #2                              | 0         | 0         | 0%       | - | 0         | 0%       |
| No-Fund Warrant                                 | 0         | 0         | 0%       | - | 0         | 0%       |
| Special Assessment                              | 0         | 0         | 0%       | - | 0         | 0%       |
| Temporary Note                                  | 0         | 0         | 0%       | - | 0         | 0%       |
|                                                 | Ű         |           | 070      |   | 0         | 070      |
| SUBTOTAL                                        | 71,012    | 36,227    | -49%     |   | 360,000   | 894%     |
| Enrollment (FTE)*                               | 367.0     | 390.8     | 6%       |   | 372.0     | -5%      |
| Amount per Pupil                                | 193       | 93        | -52%     |   | 968       | 944%     |
| Adult Education                                 | 0         | 0         | 09/      |   | 0         | 0%       |
| Adult Education<br>Adult Supplemental Education | 0         | 0         | 0%<br>0% |   | 0         | 0%       |
| Adult Supplemental Education                    | 0         | 0         | 0%       |   | 0         | 0%       |
|                                                 | -         | ÷         |          |   | -         |          |
| Tuition Reimbursement                           | 0         | 0         | 0%       |   | 0         | 0%       |
| Special Education Coop                          | 0         | 0         | 0%       |   | 0         | 0%       |
| TOTAL                                           | 71,012    | 36,227    | -49%     |   | 360,000   | 894%     |

NOTE: Gifts/Grants includes private grants and grants from nonfederal sources.

Amount per pupil excludes the following funds: Area Vocational School, Adult Education, Adult Supplemental Education, Special Education Coop and Tuition Reimbursement.