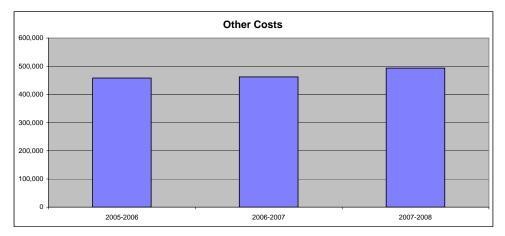

11. Other Costs (2500 & 2900: Other Supplemental Services) (3000: Non-Instruction Services)

Within this category we pay for bookkeeping services.

- 12. Capital Improvements (4000)
- 13. Debt Services (5000)
- 14. Miscellaneous Information Unencumbered Cash Balance by Fund

#### Other Costs (2500 & 2900: Other Supplemental Services) (2700: Transportation) (3000: Non-Instruction Services)

| ]                               |           |           | %     |   |           | %    |
|---------------------------------|-----------|-----------|-------|---|-----------|------|
|                                 | 2005-2006 | 2006-2007 | inc/  |   | 2007-2008 | inc/ |
|                                 | Actual    | Actual    | dec   |   | Budget    | dec  |
|                                 |           |           |       |   |           |      |
| General                         | 173,914   | 119,385   | -31%  |   | 148,887   | 25%  |
| Federal Funds                   | 0         | 0         | 0%    |   | 0         | 0%   |
| Supplemental General            | 0         | 44,105    | 0%    |   | 10,000    | -77% |
| At Risk (4yr Old)               | 0         | 0         | 0%    |   | 0         | 0%   |
| At Risk (K-12)                  | 0         | 0         | 0%    |   | 0         | 0%   |
| Bilingual Education             | 0         | 0         | 0%    |   | 0         | 0%   |
| Capital Outlay                  | 23,310    | 0         | -100% |   | 0         | 0%   |
| Driver Training                 | 0         | 0         | 0%    |   | 0         | 0%   |
| Declining Enrollment            | 0         | 0         | 0%    |   | 0         | 0%   |
| Extraordinary School Program    | 0         | 0         | 0%    |   | 0         | 0%   |
| Food Service                    | 251,889   | 272,436   | 8%    |   | 305,269   | 12%  |
| Professional Development        | 0         | 0         | 0%    |   | 0         | 0%   |
| Parent Education Program        | 0         | 0         | 0%    |   | 0         | 0%   |
| Summer School                   | 0         | 0         | 0%    |   | 0         | 0%   |
| Special Education               | 0         | 13,842    | 0%    |   | 14,855    | 7%   |
| Cost of Living                  |           | 0         |       |   | 0         | 0%   |
| Vocational Education            | 0         | 0         | 0%    |   | 0         | 0%   |
| Gifts/Grants                    | 0         | 0         | 0%    |   | 0         | 0%   |
| Special Liability               | 0         | 0         | 0%    |   | 0         | 0%   |
| School Retirement               | 0         | 0         | 0%    |   | 0         | 0%   |
| Extraordinary Growth Facilities | 0         | 0         | 0%    |   | 0         | 0%   |
| Special Reserve                 | 0         | 0         | 0%    |   |           |      |
| KPERS Spec. Ret. Contribution   | 9,182     | 12,026    | 31%   |   | 14,015    | 17%  |
| Contingency Reserve             | 0         | 0         | 0%    |   |           |      |
| Text Book & Student Material    | 0         | 0         | 0%    |   |           |      |
| Bond & Interest #1              | 0         | 0         | 0%    |   | 0         | 0%   |
| Bond & Interest #2              | 0         | 0         | 0%    |   | 0         | 0%   |
| No-Fund Warrant                 | 0         | 0         | 0%    |   | 0         | 0%   |
| Special Assessment              | 0         | 0         | 0%    |   | 0         | 0%   |
| Temporary Note                  | 0         | 0         | 0%    |   | 0         | 0%   |
|                                 |           |           |       |   |           |      |
| SUBTOTAL                        | 458,295   | 461,794   | 1%    |   | 493,026   | 7%   |
| Enrollment (FTE)*               | 367.0     | 390.8     | 6%    |   | 372.0     | -5%  |
| Amount per Pupil                | 1,249     | 1,182     | -5%   |   | 1,325     | 12%  |
|                                 |           |           |       |   |           |      |
| Adult Education                 | 0         | 0         | 0%    |   | 0         | 0%   |
| Adult Supplemental Education    | 0         | 0         | 0%    |   | 0         | 0%   |
| Area Vocational School          | 0         | 0         | 0%    |   | 0         | 0%   |
| Tuition Reimbursement           | 0         | 0         | 0%    |   | 0         | 0%   |
| Special Education Coop          | 0         | 0         | 0%    |   | 0         | 0%   |
| TOTAL                           | 458,295   | 461,794   | 1%    | 1 | 493,026   | 7%   |

NOTE: Gifts/Grants includes private grants and grants from nonfederal sources.

Amount per pupil excludes the following funds: Area Vocational School, Adult Education, Adult Supplemental Education, Special Education Coop and Tuition Reimbursement.