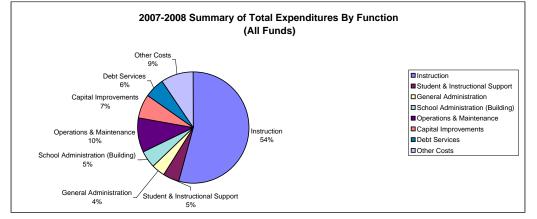

## Summary of Total Expenditures By Function (All Funds)

|                                  |           | %    |           | %    | %    |           | %    | %    |
|----------------------------------|-----------|------|-----------|------|------|-----------|------|------|
|                                  | 2005-2006 | of   | 2006-2007 | of   | inc/ | 2007-2008 | of   | inc/ |
|                                  | Actual    | Tot  | Actual    | Tot  | dec  | Budget    | Tot  | dec  |
| Instruction                      | 2,329,587 | 54%  | 2,579,684 | 58%  | 11%  | 2,845,112 | 54%  | 10%  |
| Student & Instructional Support  | 214,745   | 5%   | 254,238   | 6%   | 18%  | 252,089   | 5%   | -1%  |
| General Administration           | 359,862   | 8%   | 208,916   | 5%   | -42% | 212,862   | 4%   | 2%   |
| School Administration (Building) | 256,412   | 6%   | 256,482   | 6%   | 0%   | 260,535   | 5%   | 2%   |
| Operations & Maintenance         | 593,519   | 14%  | 522,346   | 12%  | -12% | 529,136   | 10%  | 1%   |
| Capital Improvements             | 71,012    | 2%   | 36,227    | 1%   | -49% | 360,000   | 7%   | 894% |
| Debt Services                    | 30,000    | 1%   | 166,640   | 4%   | 455% | 309,595   | 6%   | 86%  |
| Other Costs                      | 458,295   | 11%  | 461,794   | 10%  | 1%   | 493,026   | 9%   | 7%   |
| Total Expenditures               | 4,313,432 | 100% | 4,486,327 | 100% | 4%   | 5,262,355 | 100% | 17%  |
| Amount per Pupil                 | \$11,753  |      | \$11,480  |      | -2%  | \$14,146  |      | 23%  |

Note: Percentages on charts are within +-1% due to rounding used. Pie graph percentages may differ from charts for this reason also.

Further definition of what goes into each category: Instruction - 1000 Student & Instructional Support - 2100 & 2200