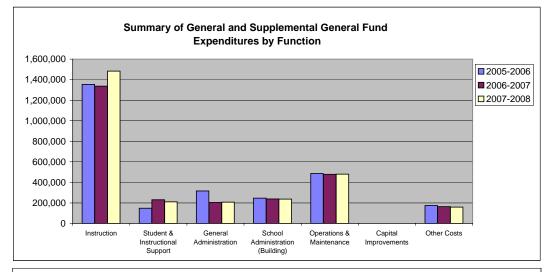

4. Summary of General and Supplemental General Fund Expenditures by Function

Between these two funds most of the quality education is provided. There are only two other funds that receive their own tax dollars from the mill levies: Bond and Interest and Capital Outlay. All of the remaining expenditures are derived from these two funds.

|                                  |           | %    |           | %    | %    |           | %    | %    |
|----------------------------------|-----------|------|-----------|------|------|-----------|------|------|
|                                  | 2005-2006 | of   | 2006-2007 | of   | inc/ | 2007-2008 | of   | inc/ |
|                                  | Actual    | Tot  | Actual    | Tot  | dec  | Budget    | Tot  | dec  |
| Instruction                      | 1,354,587 | 50%  | 1,336,999 | 50%  | -1%  | 1,483,818 | 53%  | 11%  |
| Student & Instructional Support  | 147,636   | 5%   | 230,228   | 9%   | 56%  | 209,545   | 8%   | -9%  |
| General Administration           | 316,447   | 12%  | 203,926   | 8%   | -36% | 206,462   | 7%   | 1%   |
| School Administration (Building) | 245,902   | 9%   | 237,907   | 9%   | -3%  | 237,289   | 9%   | 0%   |
| Operations & Maintenance         | 486,752   | 18%  | 478,783   | 18%  | -2%  | 480,352   | 17%  | 0%   |
| Capital Improvements             | 0         | 0%   | 0         | 0%   | 0%   | 0         | 0%   | 0%   |
| Other Costs                      | 173,914   | 6%   | 163,490   | 6%   | -6%  | 158,887   | 6%   | -3%  |
| Total Expenditures               | 2,725,238 | 100% | 2,651,333 | 100% | -3%  | 2,776,353 | 100% | 5%   |
| Amount per Pupil                 | \$7,426   |      | \$6,784   |      | -9%  | \$7,463   |      | 10%  |

The Summary of General and Supplemental General Fund Expenditures chart information comes from pages 6-13 and adds together the 'General Fund' and 'Supplemental General Fund' line items.

| Summary of Special Education Fund |
|-----------------------------------|
| by Function                       |