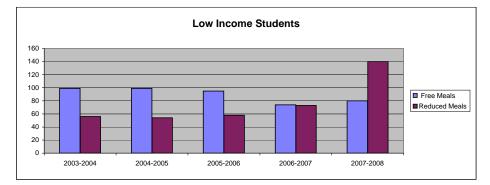

|
| Enrollment (FTE)*    | 374.9     | 370.8     | -1%  | 386.8     | 4%   | 390.8     | 1%   | 370.0     | -5%  |
|                      |           |           |      |           |      |           |      |           | ł    |
| Enrollment (FTE)**   | 374.9     | 370.8     | -1%  | 367.0     | -1%  | 390.8     | 6%   | 372.0     | -5%  |
| Number of Students - |           |           |      |           |      |           |      |           |      |
| Free Meals           | 99        | 99        | 0%   | 95        | -4%  | 74        | -22% | 80        | 8%   |
| Number of Students - |           |           |      |           |      |           |      |           |      |
| Reduced Meals        | 56        | 54        | -4%  | 58        | 7%   | 73        | 26%  | 140       | 92%  |







\*FTE for state aid and budget authority purposes for general fund (excludes 4 yr old at-risk).

\*\* FTE includes 9/20 enrollment used for state aid purposes and adding the additional FTE for preschool programs, headstart, and all-day kindergarten. For example, preschool students attending half days on September 20th would be counted as .5 FTE. Kindergarten students attending full time every day would be counted as 1.0 FTE.

#### Miscellaneous Information Mill Rates by Fund

|                                 | 2005-2006<br>Actual | 2006-2007<br>Actual |
|---------------------------------|---------------------|---------------------|
| General                         | 20.000              | 20.000              |
| Supplemental General            | 14.610              | 13.530