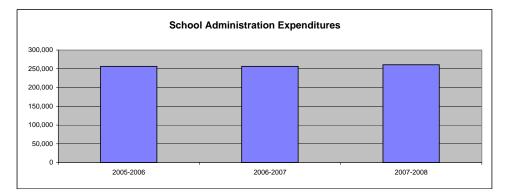

9. School Administration Expenditures (2400)

The building level personnel required to operate a school include principals and secretaries. They are in charge of the record keeping and data management for all of the students. The salaries and fringe benefits for these staff members as well as the supplies needed to support these systems are included in this category.

| School Administration | Expenditures ( | (2400) |
|-----------------------|----------------|--------|
|-----------------------|----------------|--------|

|                                 |           |           | %    |           | %    |
|---------------------------------|-----------|-----------|------|-----------|------|
|                                 | 2005-2006 | 2006-2007 | inc/ | 2007-2008 | inc/ |
|                                 | Actual    | Actual    | dec  | Budget    | dec  |
|                                 |           |           |      |           |      |
| General                         | 245,902   | 237,907   | -3%  | 237,289   | 0%   |
| Federal Funds                   | 0         | 0         | 0%   | 0         | 0%   |
| Supplemental General            | 0         | 0         | 0%   | 0         | 0%   |
| At Risk (4yr Old)               | 0         | 0         | 0%   | 0         | 0%   |
| At Risk (K-12)                  | 0         | 0         | 0%   | 0         | 0%   |
| Bilingual Education             | 0         | 0         | 0%   | 0         | 0%   |
| Capital Outlay                  | 0         | 3,499     | 0%   | 5,000     | 43%  |
| Driver Training                 | 0         | 0         | 0%   | 0         | 0%   |
| Declining Enrollment            | 0         | 0         | 0%   | 0         | 0%   |
| Extraordinary School Program    | 0         | 0         | 0%   | 0         | 0%   |
| Food Service                    | 0         | 0         | 0%   | 0         | 0%   |
| Professional Development        | 0         | 0         | 0%   | 0         | 0%   |
| Parent Education Program        | 0         | 0         | 0%   | 0         | 0%   |
| Summer School                   | 0         | 0         | 0%   | 0         | 0%   |
| Special Education               | 0         | 0         | 0%   | 0         | 0%   |
| Cost of Living                  |           | 0         | 070  | 0         | 0%   |
| Vocational Education            | 0         | 0         | 0%   | 0         | 0%   |
| Gifts/Grants                    | 0         | 0         | 0%   | 0         | 0%   |
| Special Liability Expense       | 0         | 0         | 0%   | 0         | 0%   |
| School Retirement               | 0         | 0         | 0%   | 0         | 0%   |
| Extraordinary Growth Facilities | 0         | 0         | 0%   | 0         | 0%   |
| Special Reserve                 | 0         | 0         | 0%   |           | 070  |
| KPERS Spec. Ret. Contribution   | 10,510    | 15,076    | 43%  | 18.246    | 21%  |
| Contingency Reserve             | 0         | 0         | 0%   | 10,210    | 2170 |
| Text Book & Student Material    | 0         | 0         | 0%   |           |      |
| Bond & Interest #1              | 0         | 0         | 0%   | 0         | 0%   |
| Bond & Interest #2              | 0         | 0         | 0%   | 0         | 0%   |
| No-Fund Warrant                 | 0         | 0         | 0%   | 0         | 0%   |
| Special Assessment              | 0         | 0         | 0%   | 0         | 0%   |
| Temporary Note                  | 0         | 0         | 0%   | 0         | 0%   |
| Temporary Note                  | 0         | 0         | 070  | 0         | 070  |
| SUBTOTAL                        | 256,412   | 256,482   | 0%   | 260,535   | 2%   |
| Enrollment (FTE)*               | 367.0     | 390.8     | 6%   | 372.0     | -5%  |
| Amount per Pupil                | 699       | 656       | -6%  | 700       | -5%  |
|                                 | 000       | 000       | 0 /0 | <br>700   | , 70 |
| Adult Education                 | 0         | 0         | 0%   | 0         | 0%   |
| Adult Supplemental Education    | 0         | 0         | 0%   | 0         | 0%   |
| Area Vocational School          | 0         | 0         | 0%   | 0         | 0%   |
| Tuition Reimbursement           | 0         | 0         | 0%   | 0         | 0%   |
| Special Education Coop          | 0         | 0         | 0%   | 0         | 0%   |
| TOTAL                           | 256,412   | 256,482   | 0%   | 260,535   | 2%   |
| IUIAL                           | 200,412   | 200,482   | 0%   | ∠00,535   | ∠%   |