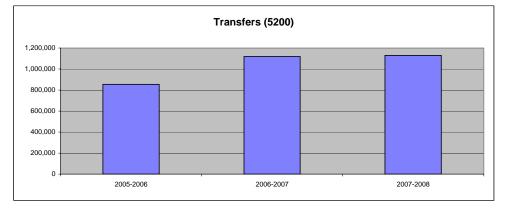

General Administration - 2300 School Administration (Building) - 2400 Operations & Maintenance - 2600 Other Costs - 2500, 2900 and 3000 and all others not included elsewhere Capital Improvements - 4000 Debt Services - 5100 Transfers - 5200