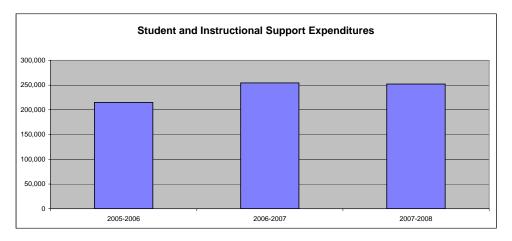

6. Instruction Expenditures (1000)

The majority of our instructional expenditures is for teacher salaries and fringe benefits.

7. Student and Instructional Support Expenditures (2100 & 2200)

This category supports our counseling program, our library program, and a part-time nurse.

#### Student and Instructional Support Expenditures (2100 & 2200)

| [                               |           |           | %     |           | %     |
|---------------------------------|-----------|-----------|-------|-----------|-------|
|                                 | 2005-2006 | 2006-2007 | inc/  | 2007-2008 | inc/  |
|                                 | Actual    | Actual    | dec   | Budget    | dec   |
|                                 |           |           |       |           |       |
| General                         | 111,067   | 191,176   | 72%   | 209,545   | 10%   |
| Federal Funds                   | 0         | 0         | 0%    | 0         | 0%    |
| Supplemental General            | 36,569    | 39,052    | 7%    | 0         | -100% |
| At Risk (4yr Old)               | 0         | 0         |       | 0         | 0%    |
| At Risk (K-12)                  | 0         | 0         | 0%    | 0         | 0%    |
| Bilingual Education             | 0         | 0         | 0%    | 0         | 0%    |
| Capital Outlay                  | 40,480    | 200       | -100% | 8,000     | 3900% |
| Driver Training                 | 0         | 0         | 0%    | 0         | 0%    |
| Declining Enrollment            | 0         | 0         | 0%    | 0         | 0%    |
| Extraordinary School Program    | 0         | 0         | 0%    | 0         | 0%    |
| Food Service                    | 0         | 0         | 0%    | 0         | 0%    |
| Professional Development        | 17,944    | 14,735    | -18%  | 23,630    | 60%   |
| Parent Education Program        | 0         | 0         | 0%    | 0         | 0%    |
| Summer School                   | 0         | 0         | 0%    | 0         | 0%    |
| Special Education               | 0         | 0         | 0%    | 0         | 0%    |
| Cost of Living                  |           | 0         |       | 0         | 0%    |
| Vocational Education            | 0         | 0         | 0%    | 0         | 0%    |
| Gifts/Grants                    | 0         | 0         | 0%    | 0         | 0%    |
| Special Liability               | 0         | 0         | 0%    | 0         | 0%    |
| School Retirement               | 0         | 0         | 0%    | 0         | 0%    |
| Extraordinary Growth Facilities | 0         | 0         | 0%    | 0         | 0%    |
| Special Reserve                 | 0         | 0         | 0%    |           |       |
| KPERS Spec. Ret. Contribution   | 7,407     | 9,075     | 23%   | 10,914    | 20%   |
| Contingency Reserve             | 1,278     | 0         | -100% |           |       |
| Text Book & Student Material    | 0         | 0         | 0%    |           |       |
| Bond & Interest #1              | 0         | 0         | 0%    | 0         | 0%    |
| Bond & Interest #2              | 0         | 0         | 0%    | 0         | 0%    |
| No-Fund Warrant                 | 0         | 0         | 0%    | 0         | 0%    |
| Special Assessment              | 0         | 0         | 0%    | 0         | 0%    |
| Temporary Note                  | 0         | 0         | 0%    | 0         | 0%    |
|                                 |           |           |       |           |       |
| SUBTOTAL                        | 214,745   | 254,238   | 18%   | 252,089   | -1%   |
| Enrollment (FTE)*               | 367.0     | 390.8     |       | 372.0     | -5%   |
| Amount per Pupil                | 585       | 651       | 11%   | 678       | 4%    |
|                                 |           |           |       |           |       |
| Adult Education                 | 0         | 0         | 0%    | 0         | 0%    |
| Adult Supplemental Education    | 0         | 0         | 0%    | 0         | 0%    |
| Area Vocational School          | 0         | 0         | 0%    | 0         | 0%    |
| Tuition Reimbursement           | 0         | 0         | 0%    | 0         | 0%    |
| Special Education Coop          | 0         | 0         | 0%    | 0         | 0%    |
| TOTAL                           | 214,745   | 254,238   | 18%   | 252,089   | -1%   |
| Amount per Pupil                | \$555     | \$651     | 17%   | \$681     | 5%    |