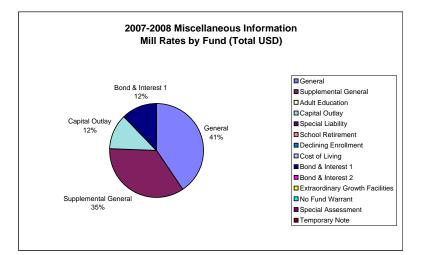

The mill rate set by the state for the general fund is 20 mills. This will generate \$846,460.00 of the \$3,156,278.00 budget.

The mill rate for the supplemental general fund is 17.155. Since we do not receive any state aide for this fund, this will generate our complete budget for this fund.

The capital outlay mill levy is 6 mills.

The bond and interest mill rate is 5.992.

The total mill rate of 49.147 is an increase of 3.655 mills over last year.

18. Other Information – Assessed Valuation and Bonded Indebtedness