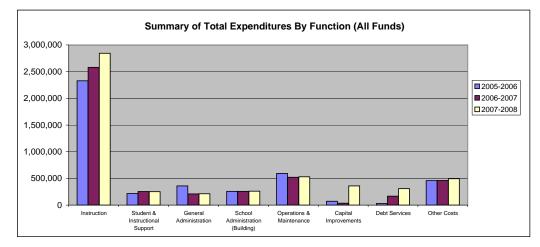

## **Supplemental Information for the Following Tables**

1. Summary of Total Expenditures by Function (All Funds)

The board is working to be as effective and efficient as possible while continuing to offer a variety of choices for our students. In addition this year begins our payment of the bond issue whose results will be evident throughout the year. The board has attempted to keep the mill levy down but there will be a slight increase this year because of the added bond payments.

## Summary of Total Expenditures By Function (All Funds)

|                                  |           | %    |           | %    | %    |           | %    | %    |
|----------------------------------|-----------|------|-----------|------|------|-----------|------|------|
|                                  | 2005-2006 | of   | 2006-2007 | of   | inc/ | 2007-2008 | of   | inc/ |
|                                  | Actual    | Tot  | Actual    | Tot  | dec  | Budget    | Tot  | dec  |
| Instruction                      | 2,329,587 | 54%  | 2,579,684 | 58%  | 11%  | 2,845,112 | 54%  | 10%  |
| Student & Instructional Support  | 214,745   | 5%   | 254,238   | 6%   | 18%  | 252,089   | 5%   | -1%  |
| General Administration           | 359,862   | 8%   | 208,916   | 5%   | -42% | 212,862   | 4%   | 2%   |
| School Administration (Building) | 256,412   | 6%   | 256,482   | 6%   | 0%   | 260,535   | 5%   | 2%   |
| Operations & Maintenance         | 593,519   | 14%  | 522,346   | 12%  | -12% | 529,136   | 10%  | 1%   |
| Capital Improvements             | 71,012    | 2%   | 36,227    | 1%   | -49% | 360,000   | 7%   | 894% |
| Debt Services                    | 30,000    | 1%   | 166,640   | 4%   | 455% | 309,595   | 6%   | 86%  |
| Other Costs                      | 458,295   | 11%  | 461,794   | 10%  | 1%   | 493,026   | 9%   | 7%   |
| Total Expenditures               | 4,313,432 | 100% | 4,486,327 | 100% | 4%   | 5,262,355 | 100% | 17%  |
| Amount per Pupil                 | \$11,753  |      | \$11,480  |      | -2%  | \$14,146  |      | 23%  |

The funds that are included in the categories above are: General, Supplemental General, Bilingual Education, At Risk(4yr Old), At Risk(K-12), Capital Outlay, Driver Education, Extraordinary School Program, Summer School, Special Education, Vocational Education, Professional Development, Bond & Interest #1, Bond & Interest #2, No-Fund Warrant, Special Assessment, Parent Education, School Retirement, Student Materials Revolving & Textbook Rental, Tuition Reimbursement, Gifts/Grants, KPERS Special Retirement Contribution, Contingency, Special Liability Expense, Federal Funds, Adult Education, Adult Supplemental Education, Area Vocational Education, and Special Education Coop.

Note: Percentages on charts are within +-1% due to rounding used. Pie graph percentages may differ from charts for this reason also.

Further definition of what goes into each category: Instruction - 1000 Student & Instructional Support - 2100 & 2200

General Administration - 2300 School Administration (Building) - 2400 Operations & Maintenance - 2600 Other Costs - 2500, 2900 and 3000 and all others not included elsewhere Capital Improvements - 4000 Debt Services - 5100 Transfers - 5200