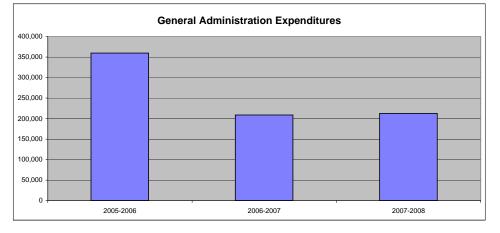

8. General Administration Expenditures (2300)

Besides the superintendent's salary and expenses, this category of expenditures covers district office staff, board training, and other expenses related to running a multi-million dollar operation.

#### General Administration Expenditures (2300)

|                                 |           |           | %      |           | %    |
|---------------------------------|-----------|-----------|--------|-----------|------|
|                                 | 2005-2006 | 2006-2007 | inc/   | 2007-2008 | inc/ |
|                                 | Actual    | Actual    | dec    | Budget    | dec  |
|                                 |           |           |        |           |      |
| General                         | 267,029   | 203,926   | -24%   | 206,462   | 1%   |
| Federal Funds                   | 0         | 0         | 0%     | 0         | 0%   |
| Supplemental General            | 49,418    | 0         | -100%  | 0         | 0%   |
| At Risk (4yr Old)               | 0         | 0         | 0%     | 0         | 0%   |
| At Risk (K-12)                  | 0         | 0         | 0%     | 0         | 0%   |
| Bilingual Education             | 0         | 0         | 0%     | 0         | 0%   |
| Capital Outlay                  | 10.979    | 1.951     | -82%   | 2.000     | 3%   |
| Driver Training                 | 0         | 0         | 0%     | 0         | 0%   |
| Declining Enrollment            | 0         | 0         | 0%     | 0         | 0%   |
| Extraordinary School Program    | 0         | 0         | 0%     | 0         | 0%   |
| Food Service                    | 0         | 0         | 0%     | 0         | 0%   |
| Professional Development        | 0         | 0         | 0%     | 0         | 0%   |
| Parent Education Program        | 0         | 0         | 0%     | 0         | 0%   |
| Summer School                   | 0         | 0         | 0%     | 0         | 0%   |
| Special Education               | 26.443    | 0         | -100%  | 0         | 0%   |
| Cost of Living                  | 20,443    | 0         | 100 /0 | 0         | 0%   |
| Vocational Education            | 0         | 0         | 0%     | 0         | 0%   |
| Gifts/Grants                    | 0         | 0         | 0%     | 0         | 0%   |
| Special Liability Expense       | 0         | 0         | 0%     | 0         | 0%   |
| School Retirement               | 0         | 0         | 0%     | 0         | 0%   |
| Extraordinary Growth Facilities | 0         | 0         | 0%     | 0         | 0%   |
| Special Reserve                 | 0         | 0         | 0%     | V         | 070  |
| KPERS Spec. Ret. Contribution   | 5,993     | 3,039     | -49%   | 4.400     | 45%  |
| Contingency Reserve             | 0,000     | 0,000     |        | т,100     | +570 |
| Text Book & Student Material    | 0         | 0         | 0%     |           |      |
| Bond & Interest #1              | 0         | 0         | 0%     | 0         | 0%   |
| Bond & Interest #2              | 0         | 0         | 0%     | 0         | 0%   |
| No-Fund Warrant                 | 0         | 0         | 0%     | 0         | 0%   |
| Special Assessment              | 0         | 0         | 0%     | 0         | 0%   |
| Temporary Note                  | 0         | 0         | 0%     | 0         | 0%   |
| Temporary Note                  | 0         | 0         | 0 78   | 0         | 0 76 |
| SUBTOTAL                        | 359,862   | 208,916   | -42%   | 212.862   | 2%   |
| Enrollment (FTE)*               | 367.0     | 390.8     | 6%     | 372.0     | -5%  |
| Amount per Pupil                | 981       | 535       | -45%   | 572       | 7%   |
|                                 | 001       | 000       | 1070   | 012       | 170  |
| Adult Education                 | 0         | 0         | 0%     | 0         | 0%   |
| Adult Supplemental Education    | 0         | 0         | 0%     | 0         | 0%   |
| Area Vocational School          | 0         | 0         | 0%     | 0         | 0%   |
| Tuition Reimbursement           | 0         | 0         | 0%     | 0         | 0%   |
| Special Education Coop          | 0         | 0         | 0%     | 0         | 0%   |
| TOTAL                           | 359,862   | 208,916   | -42%   | 212.862   | 2%   |