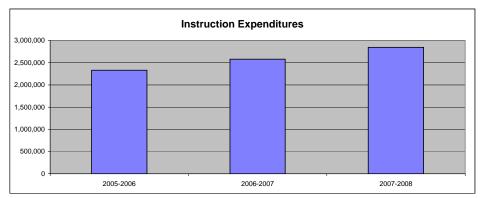

6. Instruction Expenditures (1000)

The majority of our instructional expenditures is for teacher salaries and fringe benefits.

7. Student and Instructional Support Expenditures (2100 & 2200)

This category supports our counseling program, our library program, and a part-time nurse.

|                                 | 2005-2006<br>Actual | 2006-2007<br>Actual | %<br>inc/<br>dec |
|---------------------------------|---------------------|---------------------|------------------|
|                                 | 4 000 070           | 1 050 040           |                  |
| General                         | 1,323,878           | 1,258,612           |                  |
| Federal Funds                   | 118,601             | 108,096             |                  |
| Supplemental General            | 30,709              | 78,387              |                  |
| At Risk (4yr Old)               | 0                   | 0                   |                  |
| At Risk (K-12)                  | 84,002              | 194,346             |                  |
| Bilingual Education             | 0                   | 0                   |                  |
| Capital Outlay                  | 6,708               | 12,571              | 87               |
| Driver Education                | 8,713               | 7,445               |                  |
| Declining Enrollment            | 0                   | 0                   | (                |
| Extraordinary School Program    | 0                   | 0                   | 0                |
| Food Service                    | 0                   | 0                   | (                |
| Professional Development        | 0                   | 0                   | (                |
| Parent Education Program        | 0                   | 0                   | (                |
| Summer School                   | 0                   | 11,325              | (                |
| Special Education               | 513,861             | 541,864             | Ę                |
| Cost of Living                  |                     | 0                   |                  |
| Vocational Education            | 134,505             | 260,406             | 94               |
| Gifts/Grants                    | 32                  | 8,468               | 26363            |
| Special Liability               | 0                   | 0                   | (                |
| School Retirement               | 0                   | 0                   | (                |
| Extraordinary Growth Facilities | 0                   | 0                   | (                |
| Special Reserve                 | 0                   | 0                   | (                |
| KPERS Spec. Ret. Contribution   | 70,471              | 86,562              | 23               |
| Contingency Reserve             | 3,508               | 0                   | -100             |
| Text Book & Student Material    | 34,599              | 11.602              | -66              |
| Bond & Interest #1              | 0                   | 0                   | (                |
| Bond & Interest #2              | 0                   | 0                   | (                |
| No-Fund Warrant                 | 0                   | 0                   | (                |
| Special Assessment              | 0                   | 0                   | (                |
| Temporary Note                  | 0                   | 0                   | (                |
|                                 |                     |                     |                  |
| SUBTOTAL                        | 2,329,587           | 2,579,684           | 11               |
| Enrollment (FTE)*               | 367.0               | 390.8               |                  |
| Amount per Pupil                | 6,348               | 6,601               | 4                |
| Adult Education                 | 0                   | 0                   | (                |
| Adult Supplemental Education    | 0                   | 0                   | (                |
| Area Vocational School          | 0                   | 0                   | (                |
| Tuition Reimbursement           | 0                   | 0                   | (                |
| Special Education Coop          | 0                   | 0                   | (                |
| TOTAL                           | 2,329,587           | 2,579,684           |                  |

| 8,713     | 7,445     |        | 9,080     |
|-----------|-----------|--------|-----------|
| 0         | 0         | 0%     | 0         |
| 0         | 0         | 0%     | 0         |
| 0         | 0         | 0%     | 0         |
| 0         | 0         | 0%     | 0         |
| 0         | 0         | 0%     | 0         |
| 0         | 11,325    | 0%     | 17,174    |
| 513,861   | 541,864   | 5%     | 634,002   |
|           | 0         |        | 0         |
| 134,505   | 260,406   |        | 278,213   |
| 32        | 8,468     | 26363% | 0         |
| 0         | 0         | 0%     | 0         |
| 0         | 0         | 0%     | 0         |
| 0         | 0         | 0%     | 0         |
| 0         | 0         | 0%     |           |
| 70,471    | 86,562    | 23%    | 105,213   |
| 3,508     | 0         | -100%  |           |
| 34,599    | 11,602    | -66%   |           |
| 0         | 0         | 0%     | 0         |
| 0         | 0         | 0%     | 0         |
| 0         | 0         | 0%     | 0         |
| 0         | 0         | 0%     | 0         |
| 0         | 0         | 0%     | 0         |
|           |           |        |           |
| 2,329,587 | 2,579,684 |        | 2,845,112 |
| 367.0     | 390.8     | 6%     | 372.0     |
| 6,348     | 6,601     | 4%     | 7,648     |
|           |           |        |           |
| 0         | 0         | 0%     | 0         |
| 0         | 0         | 0%     | 0         |
| 0         | 0         | 0%     | 0         |
| 0         | 0         | 0%     | 0         |
| 0         | 0         | 0%     | 0         |
| 2,329,587 | 2,579,684 | 11%    | 2,845,112 |