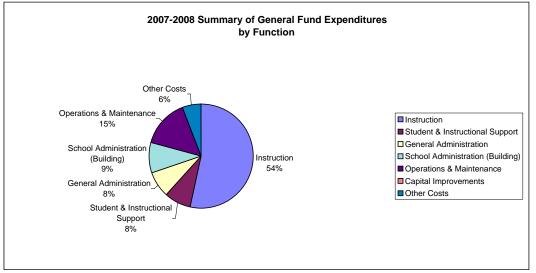

2. Summary of General Fund Expenditures by Function

Within the General Fund comes the majority of expenditures of the district. Included within this fund are salaries of teachers, administrators, secretaries, custodians, librarians, etc. In addition we pay those fixed costs such as utilities, insurance, communications services to parents including telephone, internet, and postage. Costs associated with maintenance of the buildings and grounds takes up a percentage of these funds. From the general fund we also transfer money to pay for food service, special education, summer school, vocational education, driver's education, at risk, and professional development.

| Summary of General Expenditures |
|---------------------------------|
| by Function                     |

|                                  | 2005-2006<br>Actual | %<br>of<br>Tot | 2006-2007<br>Actual | %<br>of<br>Tot | %<br>inc/<br>dec | 2007-2008<br>Budget | %<br>of<br>Tot | %<br>inc/<br>dec |
|----------------------------------|---------------------|----------------|---------------------|----------------|------------------|---------------------|----------------|------------------|
| Instruction                      | 1,323,878           | 55%            | 1,258,612           | 53%            | -5%              | 1,355,888           | 53%            | 8%               |
| Student & Instructional Support  | 111,067             | 5%             | 191,176             | 8%             | 72%              | 209,545             | 8%             | 10%              |
| General Administration           | 267,029             | 11%            | 203,926             | 9%             | -24%             | 206,462             | 8%             | 1%               |
| School Administration (Building) | 245,902             | 10%            | 237,907             | 10%            | -3%              | 237,289             | 9%             | 0%               |
| Operations & Maintenance         | 293,087             | 12%            | 372,813             | 16%            | 27%              | 383,352             | 15%            | 3%               |
| Capital Improvements             | 0                   | 0%             | 0                   | 0%             | 0%               | 0                   | 0%             | 0%               |
| Other Costs                      | 173,914             | 7%             | 119,385             | 5%             | -31%             | 148,887             | 6%             | 25%              |
| Total Expenditures               | 2,414,877           | 100%           | 2,383,819           | 100%           | -1%              | 2,541,423           | 100%           | 7%               |
| Amount per Pupil                 | \$6,580             |                | \$6,100             |                | -7%              | \$6,832             |                | 12%              |

The Summary of General Fund Expenditures chart information comes from pages 6-13 and only uses the 'General Fund' line items.