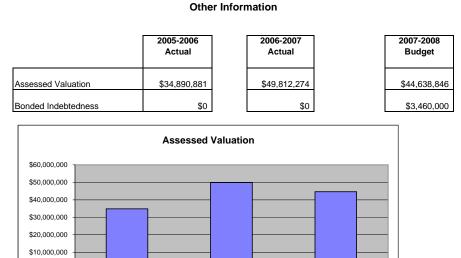

The capital outlay mill levy is 6 mills.

The bond and interest mill rate is 5.992.

The total mill rate of 49.147 is an increase of 3.655 mills over last year.

18. Other Information – Assessed Valuation and Bonded Indebtedness