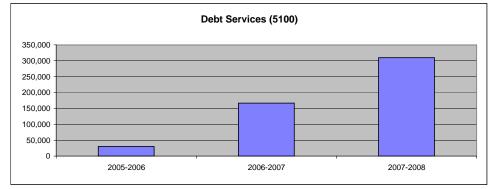

General Administration - 2300 School Administration (Building) - 2400 Operations & Maintenance - 2600 Other Costs - 2500, 2900 and 3000 and all others not included elsewhere Capital Improvements - 4000 Debt Services - 5100 Transfers - 5200