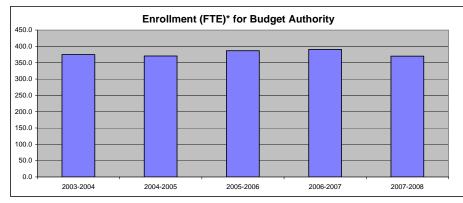

Note: The FTE (full time equivalency) used in this report to calculate the "Amount Per Pupil" is defined as following: Enrollment (FTE) includes the enrollment of the district used for state aid and budget authority, and all other preschool enrollment and kindergarten students attending full time.