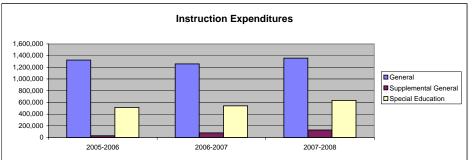

|                                 | 2005-2006<br>Actual | 2006-2007<br>Actual | %<br>inc/<br>dec |
|---------------------------------|---------------------|---------------------|------------------|
|                                 | 4 000 070           | 1 050 040           |                  |
| General                         | 1,323,878           | 1,258,612           |                  |
| Federal Funds                   | 118,601             | 108,096             |                  |
| Supplemental General            | 30,709              | 78,387              |                  |
| At Risk (4yr Old)               | 0                   | 0                   |                  |
| At Risk (K-12)                  | 84,002              | 194,346             |                  |
| Bilingual Education             | 0                   | 0                   |                  |
| Capital Outlay                  | 6,708               | 12,571              | 87               |
| Driver Education                | 8,713               | 7,445               |                  |
| Declining Enrollment            | 0                   | 0                   | (                |
| Extraordinary School Program    | 0                   | 0                   | 0                |
| Food Service                    | 0                   | 0                   | (                |
| Professional Development        | 0                   | 0                   | (                |
| Parent Education Program        | 0                   | 0                   | (                |
| Summer School                   | 0                   | 11,325              | (                |
| Special Education               | 513,861             | 541,864             | Ę                |
| Cost of Living                  |                     | 0                   |                  |
| Vocational Education            | 134,505             | 260,406             | 94               |
| Gifts/Grants                    | 32                  | 8,468               | 26363            |
| Special Liability               | 0                   | 0                   | (                |
| School Retirement               | 0                   | 0                   | (                |
| Extraordinary Growth Facilities | 0                   | 0                   | (                |
| Special Reserve                 | 0                   | 0                   | (                |
| KPERS Spec. Ret. Contribution   | 70,471              | 86,562              | 23               |
| Contingency Reserve             | 3,508               | 0                   | -100             |
| Text Book & Student Material    | 34,599              | 11.602              | -66              |
| Bond & Interest #1              | 0                   | 0                   | (                |
| Bond & Interest #2              | 0                   | 0                   | (                |
| No-Fund Warrant                 | 0                   | 0                   | (                |
| Special Assessment              | 0                   | 0                   | (                |
| Temporary Note                  | 0                   | 0                   | (                |
|                                 |                     |                     |                  |
| SUBTOTAL                        | 2,329,587           | 2,579,684           | 11               |
| Enrollment (FTE)*               | 367.0               | 390.8               |                  |
| Amount per Pupil                | 6,348               | 6,601               | 4                |
| Adult Education                 | 0                   | 0                   | (                |
| Adult Supplemental Education    | 0                   | 0                   | (                |
| Area Vocational School          | 0                   | 0                   | (                |
| Tuition Reimbursement           | 0                   | 0                   | (                |
| Special Education Coop          | 0                   | 0                   | (                |
| TOTAL                           | 2,329,587           | 2,579,684           |                  |

| 8,713     | 7,445     |        | 9,080     |
|-----------|-----------|--------|-----------|
| 0         | 0         | 0%     | 0         |
| 0         | 0         | 0%     | 0         |
| 0         | 0         | 0%     | 0         |
| 0         | 0         | 0%     | 0         |
| 0         | 0         | 0%     | 0         |
| 0         | 11,325    | 0%     | 17,174    |
| 513,861   | 541,864   | 5%     | 634,002   |
|           | 0         |        | 0         |
| 134,505   | 260,406   |        | 278,213   |
| 32        | 8,468     | 26363% | 0         |
| 0         | 0         | 0%     | 0         |
| 0         | 0         | 0%     | 0         |
| 0         | 0         | 0%     | 0         |
| 0         | 0         | 0%     |           |
| 70,471    | 86,562    | 23%    | 105,213   |
| 3,508     | 0         | -100%  |           |
| 34,599    | 11,602    | -66%   |           |
| 0         | 0         | 0%     | 0         |
| 0         | 0         | 0%     | 0         |
| 0         | 0         | 0%     | 0         |
| 0         | 0         | 0%     | 0         |
| 0         | 0         | 0%     | 0         |
|           |           |        |           |
| 2,329,587 | 2,579,684 |        | 2,845,112 |
| 367.0     | 390.8     | 6%     | 372.0     |
| 6,348     | 6,601     | 4%     | 7,648     |
|           |           |        |           |
| 0         | 0         | 0%     | 0         |
| 0         | 0         | 0%     | 0         |
| 0         | 0         | 0%     | 0         |
| 0         | 0         | 0%     | 0         |
| 0         | 0         | 0%     | 0         |
| 2,329,587 | 2,579,684 | 11%    | 2,845,112 |