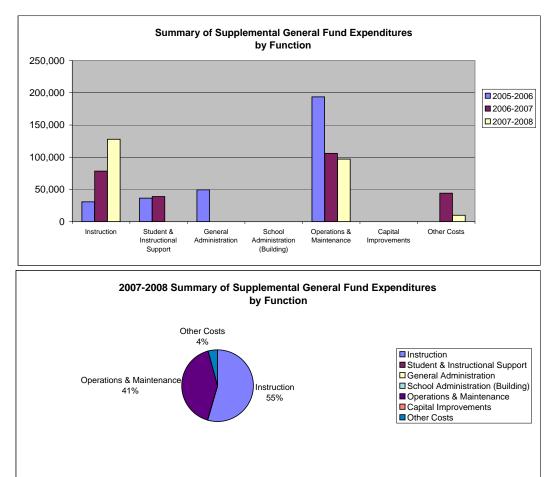

3. Summary of Supplemental General Fund Expenditures by Function

The supplemental general fund takes care of the majority of the technology projects, from software purchases to hardware purchases. Under this fund we pay for paper and cartridges, custodial supplies, and the majority of our extracurricular programs such as football, basketball, wrestling, volleyball, yearbook, softball, baseball, quiz bowl, National Honor Society, and also give support to FCCLA, cheerleading, and the school play.

## Summary of Supplemental General Fund Expenditures by Function

|                                  | 2005-2006<br>Actual | %<br>of<br>Tot | 2006-2007<br>Actual | %<br>of<br>Tot | %<br>inc/<br>dec | 2007-2008<br>Budget | %<br>of<br>Tot | %<br>inc/<br>dec |
|----------------------------------|---------------------|----------------|---------------------|----------------|------------------|---------------------|----------------|------------------|
|                                  | Actual              | TOL            | Actual              | TOL            | dec              | Budget              | TOL            | dec              |
| Instruction                      | 30,709              | 10%            | 78,387              | 29%            | 155%             | 127,930             | 54%            | 63%              |
| Student & Instructional Support  | 36,569              | 12%            | 39,052              | 15%            | 7%               | 0                   | 0%             | -100%            |
| General Administration           | 49,418              | 16%            | 0                   | 0%             | -100%            | 0                   | 0%             | 0%               |
| School Administration (Building) | 0                   | 0%             | 0                   | 0%             | 0%               | 0                   | 0%             | 0%               |
| Operations & Maintenance         | 193,665             | 62%            | 105,970             | 40%            | -45%             | 97,000              | 41%            | -8%              |
| Capital Improvements             | 0                   | 0%             | 0                   | 0%             | 0%               | 0                   | 0%             | 0%               |
| Other Costs                      | 0                   | 0%             | 44,105              | 16%            | 0%               | 10,000              | 4%             | -77%             |
| Total Expenditures               | 310,361             | 100%           | 267,514             | 100%           | -14%             | 234,930             | 100%           | -12%             |
| Amount per Pupil                 | \$846               |                | \$685               |                | -19%             | \$632               |                | -8%              |

The Summary of Supplemental General Fund Expenditures chart information comes from pages 6-13 and only uses the 'Supplemental General Fund' line items.

| USD#                                          | 270 |
|-----------------------------------------------|-----|
| Summary of General and Supplemental General F | und |
| Expenditures by Function                      |     |