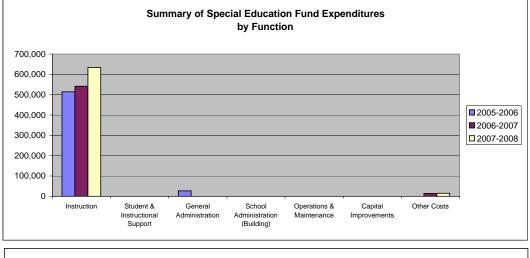

5. Summary of Special Education Fund by Function

Our district has 21.55% of the Special Education Students from the cooperative. The students range from gifted to learning disabled to autistic to hearing impaired to visually impaired to having difficulties with speech. In addition to the state aide that is received we transfer \$131,361.00 from the general fund to the special education fund to support the cost of the needed teachers, psychologists, therapists, and para-professionals that it takes to work with this number of children receiving special services.

|                                  | 2005-2006<br>Actual | %<br>of<br>Tot | 2006-2007<br>Actual | %<br>of<br>Tot | %<br>inc/<br>dec | 2007-2008<br>Budget | %<br>of<br>Tot | %<br>inc/<br>dec |
|----------------------------------|---------------------|----------------|---------------------|----------------|------------------|---------------------|----------------|------------------|
| Instruction                      | 513,861             | 95%            |                     |                |                  |                     | 98%            | 17%              |
| Student & Instructional Support  | 0                   | 0%             | 0                   | 0%             | 0%               | 0                   | 0%             | 0%               |
| General Administration           | 26,443              | 5%             | 0                   | 0%             | -100%            | 0                   | 0%             | 0%               |
| School Administration (Building) | 0                   | 0%             | 0                   | 0%             | 0%               | 0                   | 0%             | 0%               |
| Operations & Maintenance         | 0                   | 0%             | 0                   | 0%             | 0%               | 0                   | 0%             | 0%               |
| Capital Improvements             | 0                   | 0%             | 0                   | 0%             | 0%               | 0                   | 0%             | 0%               |
| Other Costs                      | 0                   | 0%             | 13,842              | 2%             | 0%               | 14,855              | 2%             | 7%               |
| Total Expenditures               | 540,304             | 100%           | 555,706             | 100%           | 3%               | 648,857             | 100%           | 17%              |
| Amount per Pupil                 | \$1,472             |                | \$1,422             |                | -3%              | \$1,744             |                | 23%              |

The Summary of Special Education Fund Expenditures chart information comes from pages 6-13 and only uses the 'Special Education Fund' line items. (Total expenditures excludes Special Ed Coop Fund because it would include expenditures for all schools participating in the Coop.)