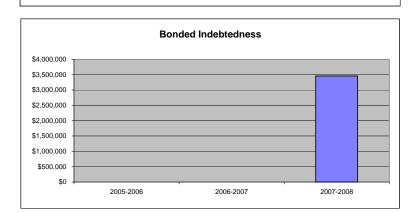

The capital outlay mill levy is 6 mills.

The bond and interest mill rate is 5.992.

The total mill rate of 49.147 is an increase of 3.655 mills over last year.

18. Other Information – Assessed Valuation and Bonded Indebtedness