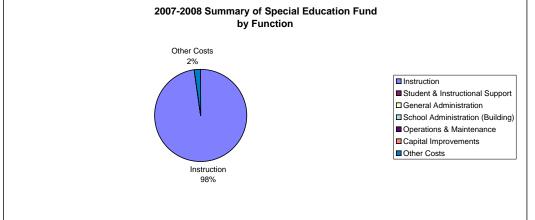

5. Summary of Special Education Fund by Function

Our district has 21.55% of the Special Education Students from the cooperative. The students range from gifted to learning disabled to autistic to hearing impaired to visually impaired to having difficulties with speech. In addition to the state aide that is received we transfer \$131,361.00 from the general fund to the special education fund to support the cost of the needed teachers, psychologists, therapists, and para-professionals that it takes to work with this number of children receiving special services.

|                                  | 2005-2006<br>Actual | %<br>of<br>Tot | 2006-2007<br>Actual | %<br>of<br>Tot | %<br>inc/<br>dec | 2007-2008<br>Budget | %<br>of<br>Tot | %<br>inc/<br>dec |
|----------------------------------|---------------------|----------------|---------------------|----------------|------------------|---------------------|----------------|------------------|
| Instruction                      | 513,861             | 95%            |                     |                |                  |                     | 98%            | 17%              |
| Student & Instructional Support  | 0                   | 0%             | 0                   | 0%             | 0%               | 0                   | 0%             | 0%               |
| General Administration           | 26,443              | 5%             | 0                   | 0%             | -100%            | 0                   | 0%             | 0%               |
| School Administration (Building) | 0                   | 0%             | 0                   | 0%             | 0%               | 0                   | 0%             | 0%               |
| Operations & Maintenance         | 0                   | 0%             | 0                   | 0%             | 0%               | 0                   | 0%             | 0%               |
| Capital Improvements             | 0                   | 0%             | 0                   | 0%             | 0%               | 0                   | 0%             | 0%               |
| Other Costs                      | 0                   | 0%             | 13,842              | 2%             | 0%               | 14,855              | 2%             | 7%               |
| Total Expenditures               | 540,304             | 100%           | 555,706             | 100%           | 3%               | 648,857             | 100%           | 17%              |
| Amount per Pupil                 | \$1,472             |                | \$1,422             |                | -3%              | \$1,744             |                | 23%              |

The Summary of Special Education Fund Expenditures chart information comes from pages 6-13 and only uses the 'Special Education Fund' line items. (Total expenditures excludes Special Ed Coop Fund because it would include expenditures for all schools participating in the Coop.)